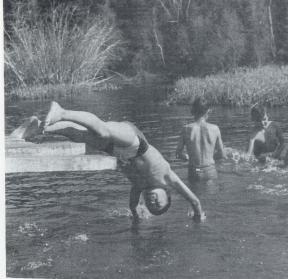

... nearing the end of a perfect day!

...and the old

swimming hole?

Father's giving report cards today ...

Sister Superior

... what's for supper tonight?

... All Aboard!

Isidore keeps the place spic and span ..