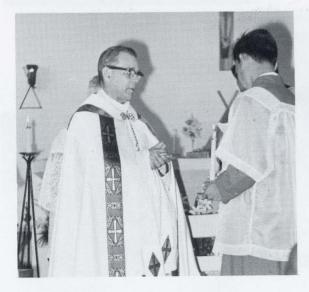

# RELIGION

Peaceful Meditation

His Excellency, Bishop Dumochel

Reading the Epistle

Ovide McIntyre and Abraham Apisis

> The "BEAUVAL INDIANS" with Mr. Joe Reynolds

Page 18

"THE WARRIORS" with Mr. Weenie and Mr. Denton