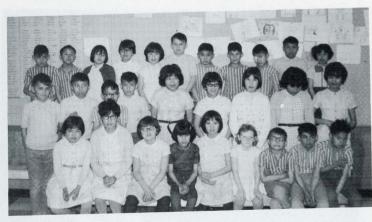

## Sixth Grade . . .

Our class consists of twenty-six pupils, fifteen from the village and eleven from the Pupils' Residence here. We get along quite well now that we are aquainted. The bus, driven by Rev. Brother St. Louis, brings the children from the village every morning and takes them back for dinner. The same trip is repeated in the afternoon.

Besides other things, singing brings us together for a very pleasant period. Sister says there are very pleasing voices in our class.

 Top row, left to right; Peter Hood, Abraham Tcho, Robert You, Joseph Laliberte, Henry Piché, Rita McIntyre, Edna Roy, Myrna Roy
Middle row: Victor McCallum, Annette Corrigal, Helen Estraldhenen, Florence Fontaine
Bottom row: Cecile George, Rita Kimbley, Pauline Corrigal, Harold Aubichon, Augustine George, Jaqueline Bouvier, Pauline John, Florence Buffin
Missing from the photo: Gilbert Bouvier and Alfred Morin

Teacher: Sister B. Lemire