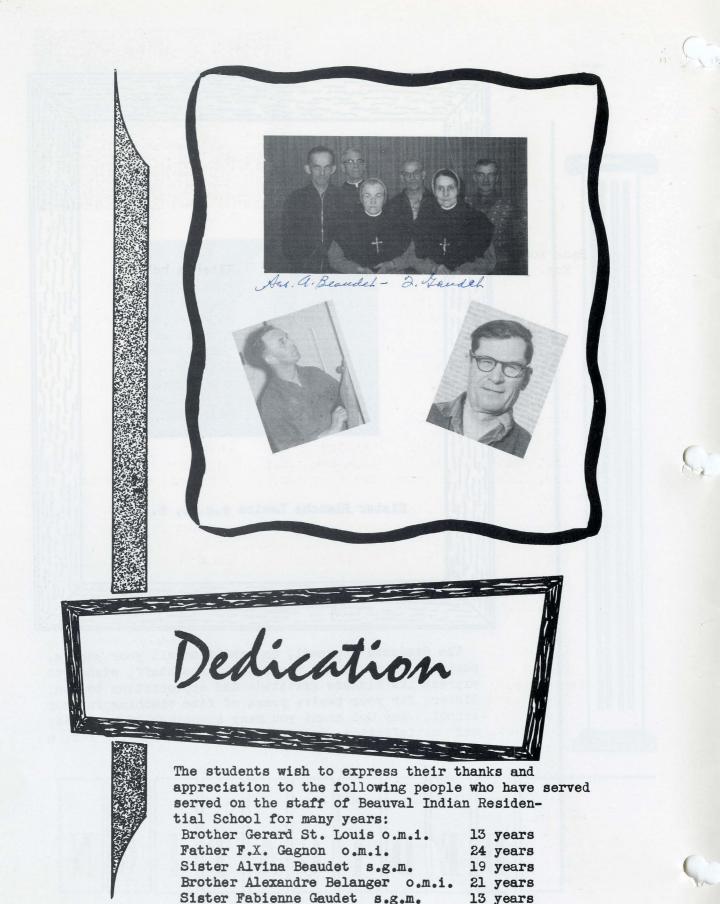

Best regards to all, oseph Bourbonnais O.M. J.

Brother Fernand Lefebvre o.m.i.

Mr. Edward Kimbley (bottom right)

Mr. Alex Burnouf (bottom left)

13 years

15 years

13 years

40 years