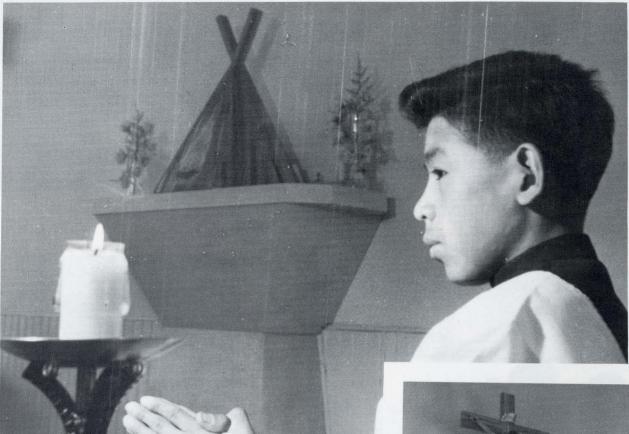

# RELIGION

Peaceful Meditation

His Excellency, Bishop Dumochel

Reading the Epistle

Ovide McIntyre and Abraham Apisis

> The "BEAUVAL INDIANS" with Mr. Joe Reynolds

Page 18

"THE WARRIORS" with Mr. Weenie and Mr. Denton