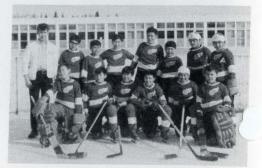

Mr. J. Handley, Gr. 9

Miss E. Glatt, Gr. 7

Mr. G. Walz, Gr. 8

Brother St. Louis Woodworking

Mrs. E. Mihalicz, Home Economics Page 7