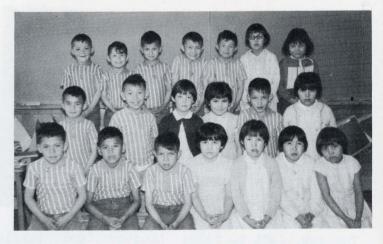

# Eighth Grade

Left to right: Caroline George, Yvonne Wolverine, Lucienne Garr, Celina D'Jonnaire, Frieda

# Seventh Grade

Left to right: Georgette Nezcroche, Edward Black, Antoinette Piché, Jimmy Apisis, Doris Billette, Therese Campbell