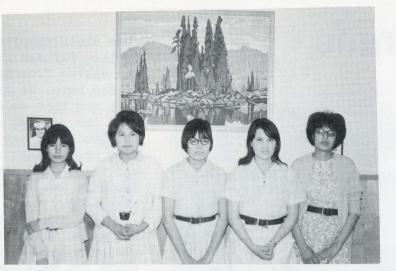

The Staff

## **Our Teachers**

Sister B. Lemire.

Mr. E. Remarchuk

Mr. E. Mihalicz

Miss P. Greabeiel

Miss M. Kolling

()

·r