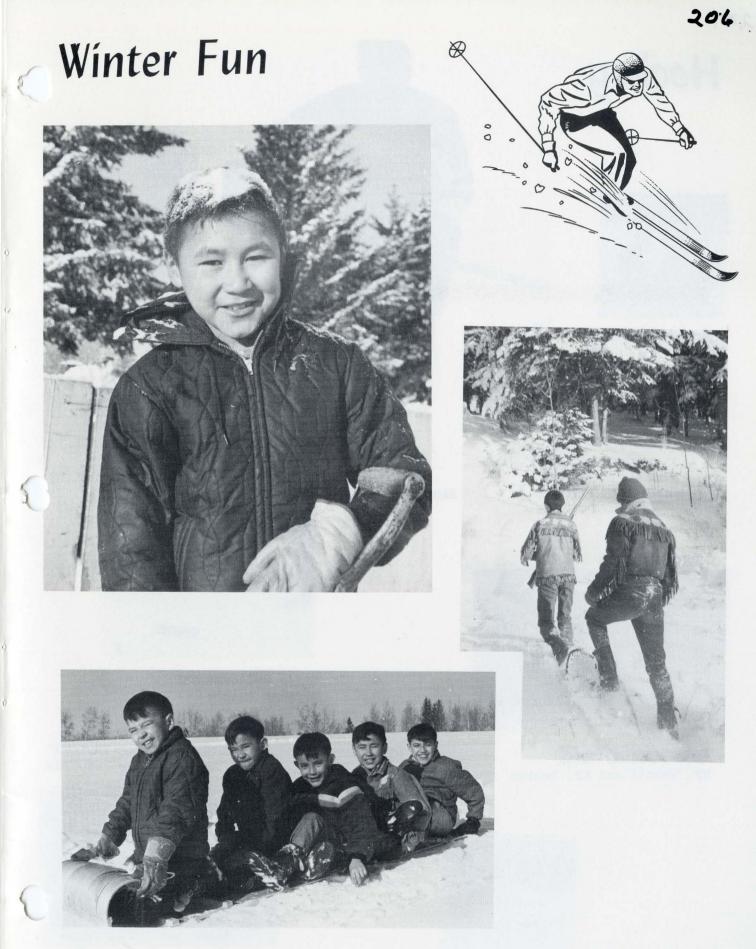

ose Dawatzare, Joyce
Middle row: Gary George, Billy Campbell, Bridgitte Lemaigre, Anastasia Gunn, Peter D'Jonnaire, Shirley Aubichon
Bottom row: Brian Campbell, Gordon Wolverine, Delbert Sylvestre, Charlene Boucher, Lorraine Campbell, Irene Wolverine, Cecile George
Teacher: Miss M. Kolling

Page 13

# Home Economics





Mrs. Mihalicz gives us the theory ...

... but the practical part is the part we enjoy the most...

...watch your fingers, Antoinette:

...or is it the eating part ? yummy! yum-yum!





...we're really proud of our Centennial quilt, too:



202

Shop







# MOMENTS TO REMEMBER

shooting contests ...



... picnics in the bush ...





# All in a DAY











hospitaliene





# RELIGION



Peaceful Meditation



His Excellency, Bishop Dumochel



Reading the Epistle





Ovide McIntyre and Abraham Apisis

> The "BEAUVAL INDIANS" with Mr. Joe Reynolds



Page 18



"THE WARRIORS" with Mr. Weenie and Mr. Denton



Rodrigue Apisis

CURLING quickly became a popular game with the new rink in the village...





a gentlemen's game

#### \*\*\*\*\*\*\*\*

FATHER'S FEAST DAY CONCERT ...



... the Majorettes, our pride and joy ...



..Father's all set for the raising of the curtain







.. doesn't Andrew look cute? ..



Zummer



.. remember all the suckers we used to catch?

... nearing the end of a perfect day!





...and the old

swimming hole?



Father's giving report cards today ...





Sister Superior



... what's for supper tonight?



... All Aboard!



Isidore keeps the place spic and span ..



Bhon. Lefedure, ami Mmm... smells good!



Mrs.