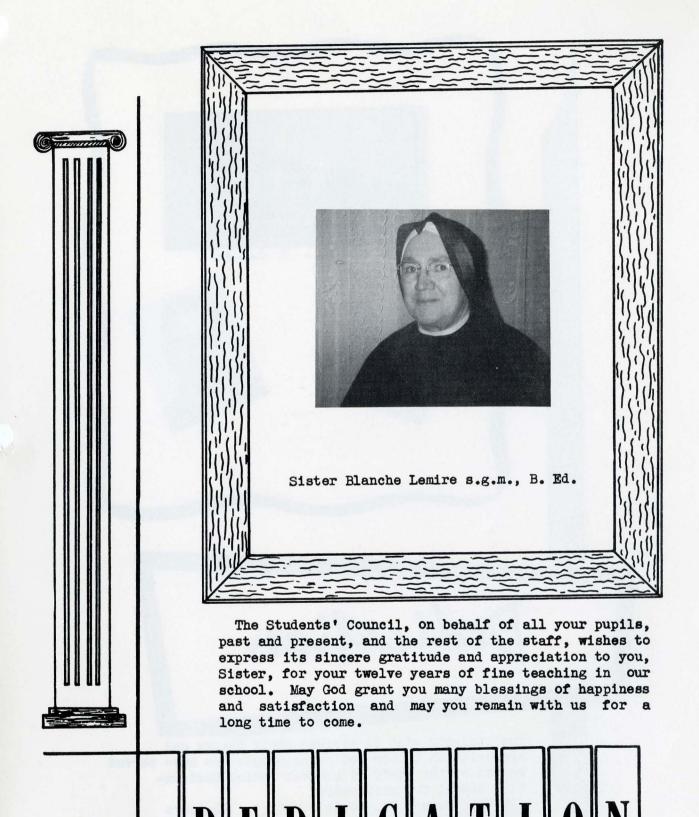

## Príncipal's Message

"Beauval Memories", prepared by the Students' Council, under the guidance of Mr. Mihalicz, Senior Teacher, is going to press. It is dedicated to nine staff members who have worked ten years or over for the school and the well-being of the children. I extend my gratitude and appreciation to them and other members of the staff. The cooperation of the parents and children is also a precious help.

May we have more and more students going for further education and making successes of their lives. Then will our goal be realized. With the help of God and the cooperation of the staff, we should realize it.

Best regards to all, oseph Bourbonnais O.M. J.

Brother Fernand Lefebvre o.m.i.

Mr. Edward Kimbley (bottom right)

Mr. Alex Burnouf (bottom left)

13 years

15 years

13 years

40 years