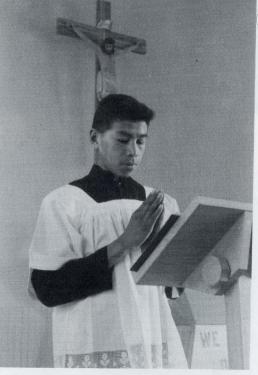

# RELIGION

Peaceful Meditation

His Excellency, Bishop Dumochel

Reading the Epistle

Ovide McIntyre and Abraham Apisis

> The "BEAUVAL INDIANS" with Mr. Joe Reynolds

Page 18

"THE WARRIORS" with Mr. Weenie and Mr. Denton