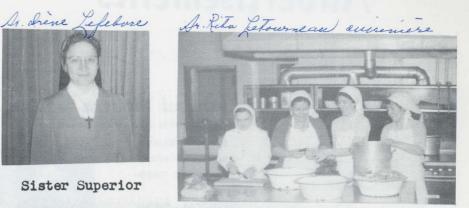

| Back row, left to right:Kitchen helperMrs.ThereseGauthierKitchen helperMr.JoeReynoldsBoys' SupervisorMrs.MathildaLaliberteSeamstressMr.HicksonWeenieBoys' SupervisorMrs.Mary-JaneCampbellKitchen helperMr.AlexBurnoufMaintenanceMrs.RuthBurianNurseMr.ErrolDentonBoys' supervisorMr.EricBurianBoiler operatorMr.EdwardKimbleyNight watchmanMr.JohnRoyMaintenanceMr.IsidoreKimbleyJanitorRev.Brother FernandLefebvre o.m.i.EngineerRev.Brother AlexandreBelanger o.m.i.Baker and shoemaker |
|-------------------------------------------------------------------------------------------------------------------------------------------------------------------------------------------------------------------------------------------------------------------------------------------------------------------------------------------------------------------------------------------------------------------------------------------------------------------------------------------|
| Mr.JoeReynoldsBoys' SupervisorMrs.MathildaLaliberteSeamstressMr.HicksonWeenieBoys' SupervisorMrs.Mary-JaneCampbellKitchen helperMr.AlexBurnoufMaintenanceMrs.RuthBurianNurseMr.ErrolDentonBoys' supervisorMr.EricBurianNurseMr.EdwardKimbleyNight watchmanMr.JohnRoyMaintenanceMr.JohnRoyMaintenanceMr.IsidoreKimbleyJanitorRev.Brother FernandLefebvre o.m.i.Engineer                                                                                                                    |
| Mrs.MathildaLaliberteSeamstressMr.HicksonWeenieBoys' SupervisorMrs.Mary-JaneCampbellKitchen helperMr.AlexBurnoufMaintenanceMrs.RuthBurianNurseMr.ErrolDentonBoys' supervisorMr.EricBurianBoiler operatorMr.EdwardKimbleyNight watchmanMr.JohnRoyMaintenanceMr.IsidoreKimbleyJanitorRev.Brother FernandLefebvre o.m.i.Engineer                                                                                                                                                             |
| Mr.HicksonWeenieBoys' SupervisorMrs.Mary-JaneCampbellKitchen helperMr.AlexBurnoufMaintenanceMrs.RuthBurianNurseMr.ErrolDentonBoys' supervisorMr.EricBurianBoiler operatorMr.EdwardKimbleyNight watchmanMr.JohnRoyMaintenanceMr.IsidoreKimbleyJanitorRev.Brother FernandLefebvre o.m.i.Engineer                                                                                                                                                                                            |
| Mrs.Mary-JaneCampbellKitchen helperMr.AlexBurnoufMaintenanceMrs.RuthBurianNurseMr.ErrolDentonBoys' supervisorMr.EricBurianBoiler operatorMr.EdwardKimbleyNight watchmanMr.JohnRoyMaintenanceMr.IsidoreKimbleyJanitorRev.Brother FernandLefebvre o.m.i.Engineer                                                                                                                                                                                                                            |
| Mr.AlexBurnoufMaintenanceMrs.RuthBurianNurseMr.ErrolDentonBoys' supervisorMr.EricBurianBoiler operatorMr.EdwardKimbleyNight watchmanMr.JohnRoyMaintenanceMr.IsidoreKimbleyJanitorRev.Brother FernandLefebvre o.m.i.Engineer                                                                                                                                                                                                                                                               |
| Mrs.RuthBurianNurseMr.ErrolDentonBoys' supervisorMr.EricBurianBoiler operatorMr.EdwardKimbleyNight watchmanMr.JohnRoyMaintenanceMr.IsidoreKimbleyJanitorRev. Brother FernandLefebvre o.m.i.Engineer                                                                                                                                                                                                                                                                                       |
| Mr.ErrolDentonBoys' supervisorMr.EricBurianBoiler operatorMr.EdwardKimbleyNight watchmanMr.JohnRoyMaintenanceMr.IsidoreKimbleyJanitorRev.Brother FernandLefebvre o.m.i.Engineer                                                                                                                                                                                                                                                                                                           |
| Mr.EricBurianBoiler operatorMr.EdwardKimbleyNight watchmanMr.JohnRoyMaintenanceMr.IsidoreKimbleyJanitorRev.Brother FernandLefebvre o.m.i.Engineer                                                                                                                                                                                                                                                                                                                                         |
| Mr.EdwardKimbleyNight watchmanMr.JohnRoyMaintenanceMr.IsidoreKimbleyJanitorRev.Brother FernandLefebvre o.m.i.Engineer                                                                                                                                                                                                                                                                                                                                                                     |
| Mr.JohnRoyMaintenanceMr.IsidoreKimbleyJanitorRev.Brother FernandLefebvre o.m.i.Engineer                                                                                                                                                                                                                                                                                                                                                                                                   |
| Mr. Isidore Kimbley Janitor<br>Rev. Brother Fernand Lefebvre o.m.i. Engineer                                                                                                                                                                                                                                                                                                                                                                                                              |
| Rev. Brother Fernand Lefebvre o.m.i. Engineer                                                                                                                                                                                                                                                                                                                                                                                                                                             |
|                                                                                                                                                                                                                                                                                                                                                                                                                                                                                           |
| Total product intourners - porter and production                                                                                                                                                                                                                                                                                                                                                                                                                                          |
| Middle row:                                                                                                                                                                                                                                                                                                                                                                                                                                                                               |
| Mrs. Beatrice Buffin Kitchen helper                                                                                                                                                                                                                                                                                                                                                                                                                                                       |
| Mrs. Mary C. Bouvier Kitchen helper                                                                                                                                                                                                                                                                                                                                                                                                                                                       |
| Rev. Sister Rita Letourneau s.g.m. Cook                                                                                                                                                                                                                                                                                                                                                                                                                                                   |
| Miss Marie Kolling Teacher                                                                                                                                                                                                                                                                                                                                                                                                                                                                |
| Mr. Edward Remarchuk Teacher                                                                                                                                                                                                                                                                                                                                                                                                                                                              |
| Rev. Sister Louise Gauthier s.g.m. Girls' Supervisor                                                                                                                                                                                                                                                                                                                                                                                                                                      |
| Rev. Brother Gerard St. Louis o.m.i. Sec., Bus driver and                                                                                                                                                                                                                                                                                                                                                                                                                                 |
| shop teacher                                                                                                                                                                                                                                                                                                                                                                                                                                                                              |
| Miss Monique Gosslin Girls' supervisor                                                                                                                                                                                                                                                                                                                                                                                                                                                    |
| Miss Pamela Greabeiel Teacher                                                                                                                                                                                                                                                                                                                                                                                                                                                             |
| Miss Lois Lerat Teacher                                                                                                                                                                                                                                                                                                                                                                                                                                                                   |
| Front row:                                                                                                                                                                                                                                                                                                                                                                                                                                                                                |
| Rev. Sister Alvina Beaudet s.g.m. Boys' supervisor                                                                                                                                                                                                                                                                                                                                                                                                                                        |
| Rev. Sister Irene Lefebvre 3.g.m. Superior and matron                                                                                                                                                                                                                                                                                                                                                                                                                                     |
| Rev. Father F.X. Gagnon o.m.i. Assistant principal                                                                                                                                                                                                                                                                                                                                                                                                                                        |
| Rev. Father Joseph Bourbonnais o.m.i. Principal                                                                                                                                                                                                                                                                                                                                                                                                                                           |
| Mr. Edward Mihalicz Senior Teacher                                                                                                                                                                                                                                                                                                                                                                                                                                                        |
| Rev. Sister Blanche Lemire s.g.m. Teacher                                                                                                                                                                                                                                                                                                                                                                                                                                                 |
| Rev. Sister Lucienne Mailloux s.g.m. Sacristan                                                                                                                                                                                                                                                                                                                                                                                                                                            |
| Missing from Photo:                                                                                                                                                                                                                                                                                                                                                                                                                                                                       |
| Rev. Sister Yvonne Gosslin s.g.m. Girls' supervisor                                                                                                                                                                                                                                                                                                                                                                                                                                       |
| Rev. Sister Fabienne Gaudet s.g.m. House-keeper                                                                                                                                                                                                                                                                                                                                                                                                                                           |
| Mrs. Bernadette Laliberte Kitchen helper                                                                                                                                                                                                                                                                                                                                                                                                                                                  |
| Mrs. Yvonne Kimbley Kitchen helper                                                                                                                                                                                                                                                                                                                                                                                                                                                        |

... nearing the end of a perfect day!

...and the old

swimming hole?

Father's giving report cards today ...

Sister Superior

... what's for supper tonight?

... All Aboard!

Isidore keeps the place spic and span ..