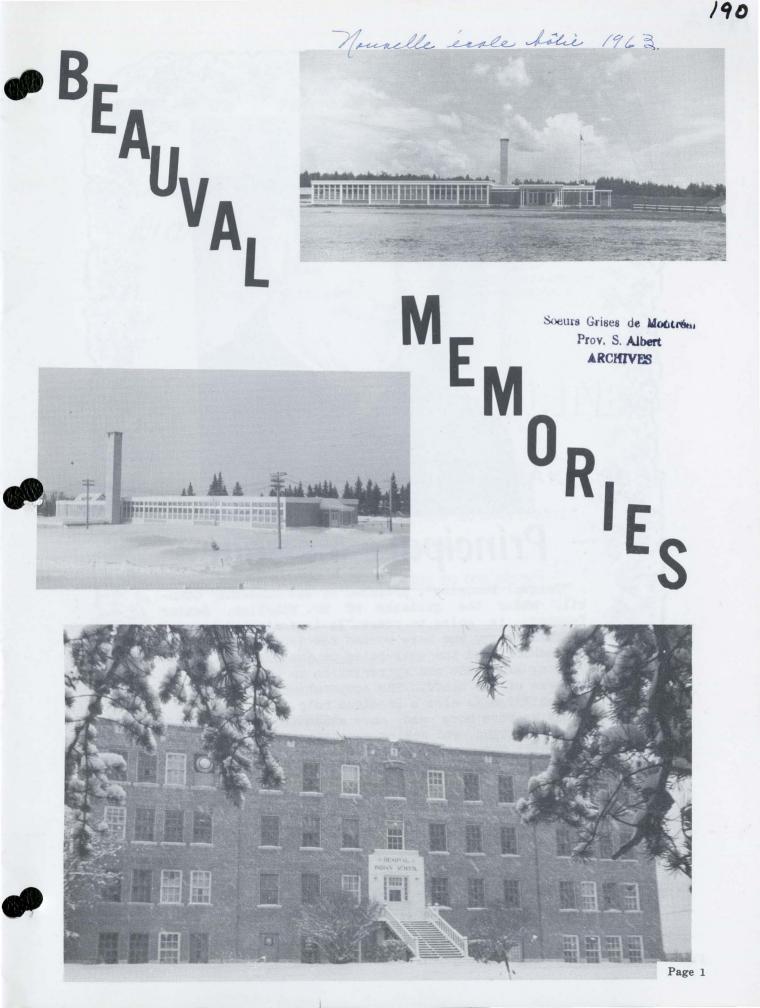

# BEAUVAL MEMORIES



## Príncipal's Message

"Beauval Memories", prepared by the Students' Council, under the guidance of Mr. Mihalicz, Senior Teacher, is going to press. It is dedicated to nine staff members who have worked ten years or over for the school and the well-being of the children. I extend my gratitude and appreciation to them and other members of the staff. The cooperation of the parents and children is also a precious help.

May we have more and more students going for further education and making successes of their lives. Then will our goal be realized. With the help of God and the cooperation of the staff, we should realize it.

Best regards to all, oseph Bourbonnais O.M. J.





Brother Fernand Lefebvre o.m.i.

Mr. Edward Kimbley (bottom right)

Mr. Alex Burnouf (bottom left)

13 years

15 y